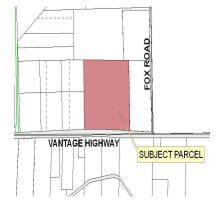

## Notice of Application DW Farms Short Plat (SP-08-00021)

NOTICE IS HEREBY given that Terry Ostergaard, authorized agent for Donald & Tobi Colby, landowners, submitted a complete application on August 7, 2008 for a 2 lot Short Plat pursuant to Kittitas County Code 16.32 on approximately 20.00 acres of land that is zoned Agriculture-20. The subject property is located northeast of the City of Kittitas, east of Takhoma Farm Lane, west of Fox Road, on Vantage Highway, Ellensburg, WA 98926, and located in a portion of Section 32, T18N, R20E, WM, in Kittitas County. Map number 18-20-32052-0007.